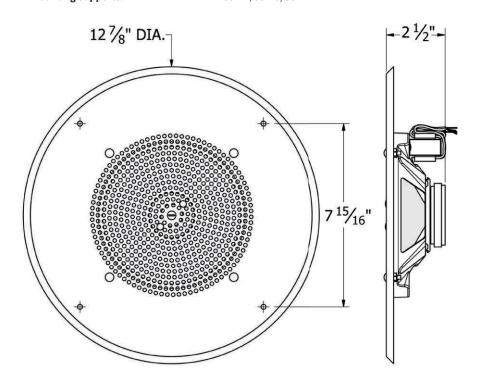

## **Quam c5/BU/W/vc**

C5/BU/W/VC consists of an 8" O.D., dual cone loudspeaker with a 5 oz. magnet and a 5W, 25/70V, multi-tap transformer. It includes a screwdriver or detachable knob (knob included) adjusted volume control and a round, screw-mount baffle with a white, powder coat finish.

| APPLICATION     | Intended Use:             | Indoor environment                                              |
|-----------------|---------------------------|-----------------------------------------------------------------|
|                 | Program Material:         | Signal tones, voice and music                                   |
| AUDIO           | Average Sensitivity:      | 92 dB SPL, 1W/1M                                                |
| PERFORMANCE     | Loudspeaker Power Rating: | 12W RMS, EIA 426A Standard                                      |
|                 | Maximum Power Rating:     | 15W @ 8 Ohms                                                    |
|                 | Calculated Output:        | 99dB SPL, 5W/1M                                                 |
|                 | Magnet Type & Weight:     | BeFe Ceramic, 5 oz. Nominal                                     |
|                 | Frequency Response:       | 65Hz - 17kHz, EIA 426A Standard                                 |
|                 | Nominal Coverage Angle:   | 100° Included Angle, -6dB/2kHz, Half Space                      |
|                 | Audio Connection:         | 7", Color-coded, Pre-tinned Leads                               |
| COMPONENT       | Dimensions:               | 12 ½ (Diameter) x 2 ½" (D)                                      |
|                 | Combined Weight:          | 3.5 lbs.                                                        |
|                 | Loudspeaker Model:        | 8C5PAX                                                          |
|                 | Loudspeaker Specs:        | 8" O.D. loudspeaker, 5 oz. magnet                               |
|                 | Transformer:              | TBLU: 5W, 25/70V, with 5 taps (0.31W, 0.63W, 1.25W, 2.5W, 5.0W) |
|                 | Baffle:                   | BR8W: round, steel, screw-mount                                 |
|                 | Finish:                   | White powder coat finish                                        |
|                 | Other:                    | Volume control knob included                                    |
| RECOMMENDED     | Enclosures:               | ERD-8, ERD8U                                                    |
| QUAM COMPONENTS | Mounting Supports:        | SSB-2, SSB-3, SSB-7                                             |