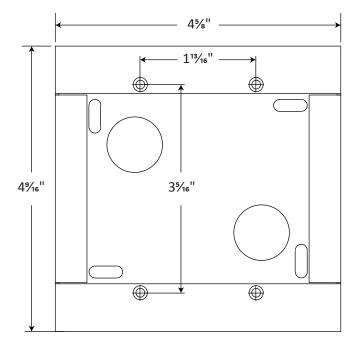

| APPLICATION     | Intended Use:<br>Installation: | Indoor or protected outdoor environment  Vertical surface mount |
|-----------------|--------------------------------|-----------------------------------------------------------------|
| MECHANICAL      | Dimension:                     | $4 \%_{16}$ " (H) x $4 \%$ " (H) x $4$ " (D)                    |
| SPECIFICATIONS  | Finish:                        | Gray powder coat                                                |
|                 | Weight:                        | 2 lbs.                                                          |
| RECOMMENDED     | Call-in Stations:              | CIS4 Series                                                     |
| QUAM COMPONENTS | Listen-only Stations:          | CIS8 Series                                                     |