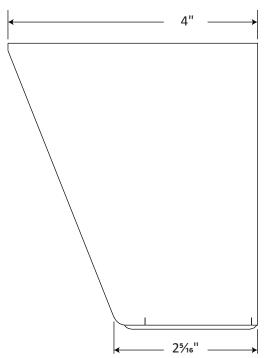

| APPLICATION     | Intended Use:<br>Installation: | Indoor or protected outdoor environment  Vertical surface mount |
|-----------------|--------------------------------|-----------------------------------------------------------------|
| MECHANICAL      | Dimension:                     | $4 \%_{16}$ " (H) x $4 \%$ " (H) x $4$ " (D)                    |
| SPECIFICATIONS  | Finish:                        | Gray powder coat                                                |
|                 | Weight:                        | 2 lbs.                                                          |
| RECOMMENDED     | Call-in Stations:              | CIS4 Series                                                     |
| QUAM COMPONENTS | Listen-only Stations:          | CIS8 Series                                                     |