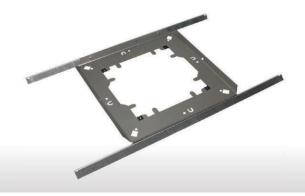

SSB-2 is a rust resistant, steel, load-bearing support for round or square loudspeaker assemblies in a drop-tile ceiling grid. Easy "mark & cut", square hole design for fast and efficient installation. Multiple seismic threading, quick mount tabs hold the back box in place without screws, and locating tabs provide secure mounting positions in ceiling tiles.