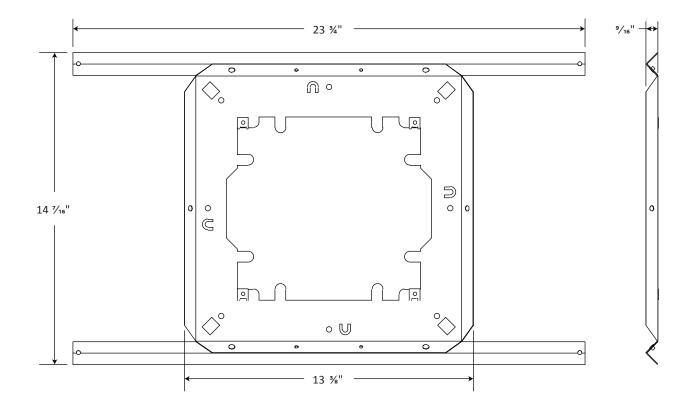

| APPLICATION                    | Intended Use:<br>Installation: | Indoor environment Parallel to floor plane in a suspended ceiling structure; maximum span of 24" in one dimension |
|--------------------------------|--------------------------------|-------------------------------------------------------------------------------------------------------------------|
| COMPONENT                      | Dimensions:                    | 14 ½ <sub>6</sub> " (H) x 24 ¾" (W) x ¾ <sub>6</sub> " (D)                                                        |
|                                | Weight:                        | 2 lbs.                                                                                                            |
|                                | Material:                      | Rust resistant steel                                                                                              |
|                                | Other:                         | Multiple seismic tie-off points, quick mount tabs                                                                 |
| RECOMMENDED<br>QUAM COMPONENTS | Baffles:<br>Enclosures:        | BR8VP, BR8W, BR8WS, BS8VP, BS8W, and BS8WS<br>ERD-8, ER8DU                                                        |