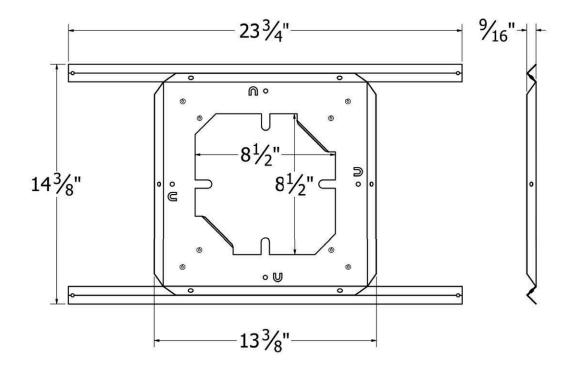

| APPLICATION                    | Intended Use:<br>Installation: | Indoor environment Parallel to floor plane in a suspended ceiling structure; maximum span of 24" in one dimension |
|--------------------------------|--------------------------------|-------------------------------------------------------------------------------------------------------------------|
| COMPONENT                      | Dimensions:                    | 14 ¾" (H) x 24 ¾" (W) x ¾ <sub>16</sub> " (D)                                                                     |
|                                | Weight:                        | 1.3 lbs.                                                                                                          |
|                                | Material:                      | Rust resistant steel                                                                                              |
|                                | Other:                         | Multiple seismic tie-off points, Tinnerman clips, quick mount tabs                                                |
| RECOMMENDED<br>QUAM COMPONENTS | Baffles:<br>Enclosures:        | BR8VP, BR8W, BR8WS, BS8VP, BS8W, and BS8WS<br>ERD-8, ER8DU                                                        |